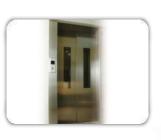

**Visible Window** 

Offer you a better view to see inside and outside situation of car. Safety and aesthetic appeal considered.

**SUS SIII** 

Compared with Aluminum sills, SUS sill is more solid and artistic with the only 2 cm-interval makes it safer when riding elevators.