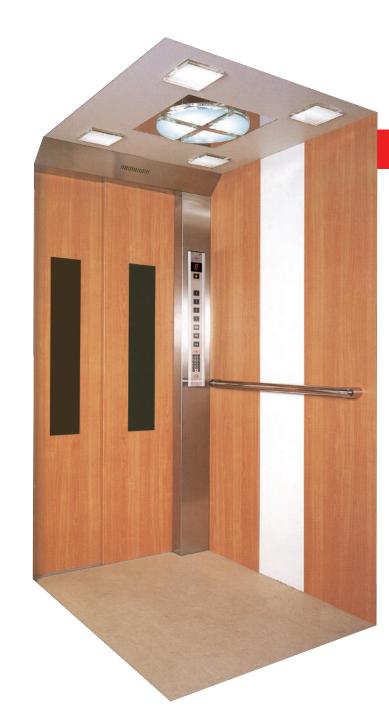

# **Economic type**

### Car Interior

| Vinyl-laminated steel LW-9192  |
|--------------------------------|
| Rigid PVC floor tiles          |
| Vinyl-laminated steel L103     |
| HC-760                         |
| LED light                      |
| Hidden style air supply system |
| HR-011                         |
|                                |

### Entrance

| Hall Door                      | Vinyl-laminated steel        |
|--------------------------------|------------------------------|
| Door Jamb                      | Vinyl-laminated steel        |
| Sill                           | In-mold stainless mesh       |
| Door Open Method               | 2S (2 panels side opening)   |
|                                | CO (2 panels center opening) |
| Call Panel<br>(External Panel) | HC-250                       |