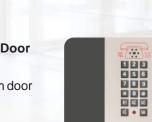

**Built-in communication** 

Internal panel can memorizes 4 phone numbers, simply press the call button to operate this device.

**Door Jamb** 

**Detector** 

Overall made by SUS material. The door jamb embedded in RC wall, and it is durable to against scratch and damage.