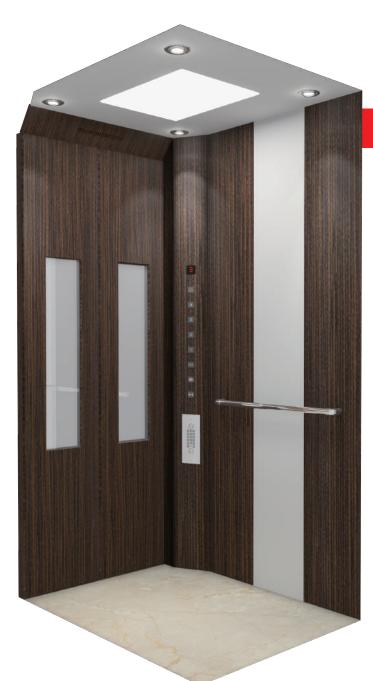

## Standard type

## Car Interior

| Inside Wall        | Vinyl-laminated steel LNW-20    |
|--------------------|---------------------------------|
| Flooring           | Rigid PVC floor tiles 311       |
| Ceiling            | Vinyl-laminated steel L101      |
| Operating Panel    | CP-Std                          |
| Lighting System    | LED light                       |
| Ventilation System | Hidden system air supply system |
| Handrail           | HR-01                           |

## Entrance

| Hall Door                      | Vinyl-laminated steel        |
|--------------------------------|------------------------------|
| Door Jamb                      | Vinyl-laminated steel        |
| Sill                           | In-mold stainless mesh       |
| Door Open Method               | 2S (2 panels side opening)   |
|                                | CO (2 panels center opening) |
| Call Panel<br>(External Panel) | FP-210                       |