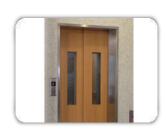

## Entrance

| Hall Door                      | Vinyl-laminated steel        |
|--------------------------------|------------------------------|
| Door Jamb                      | Vinyl-laminated steel        |
| Sill                           | In-mold stainless mesh       |
| Door Open Method               | 2S (2 panels side opening)   |
|                                | CO (2 panels center opening) |
| Call Panel<br>(External Panel) | FP-210                       |

### Entrance

| Hall Door                      | Vinyl-laminated steel        |
|--------------------------------|------------------------------|
| Door Jamb                      | Vinyl-laminated steel        |
| Sill                           | In-mold stainless mesh       |
| Door Open Method               | 2S (2 panels side opening)   |
|                                | CO (2 panels center opening) |
| Call Panel<br>(External Panel) | HC-250                       |