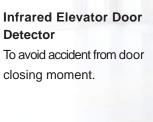

**Built-in communication** 

Internal panel can memorizes 4 phone numbers, simply press the call button to operate this device.

**Door Jamb** 

**Detector** 

Overall made by SUS material. The door jamb embedded in RC wall, and it is durable to against scratch and damage.